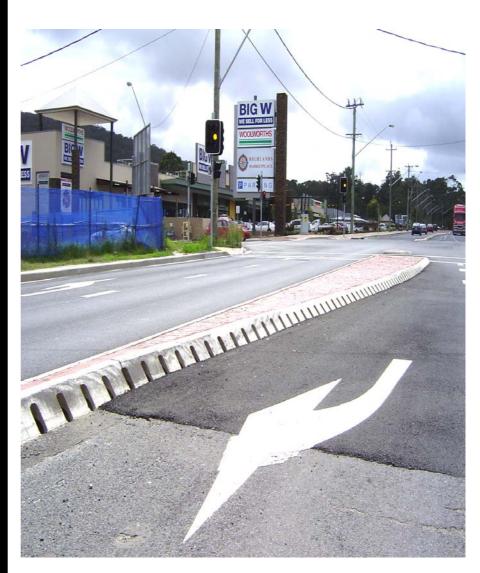

Recently completed remediation road works on the highway, has allowed the NSW Roads and Traffic Authority (RTA) to select ACO's KerbDrain surface drainage system along the median strip to improve the roadwork surrounding the shopping centre.

Unlike conventional kerb and gutter systems, KerbDrain transforms kerbs into continuous inlet structures with minimal excavation. The project showcases over 150 metres of KerbDrain in the super elevated section of the highway, where in some locations; units are assembled to tight radii near turning bays subject to regular accidental wheel contact.